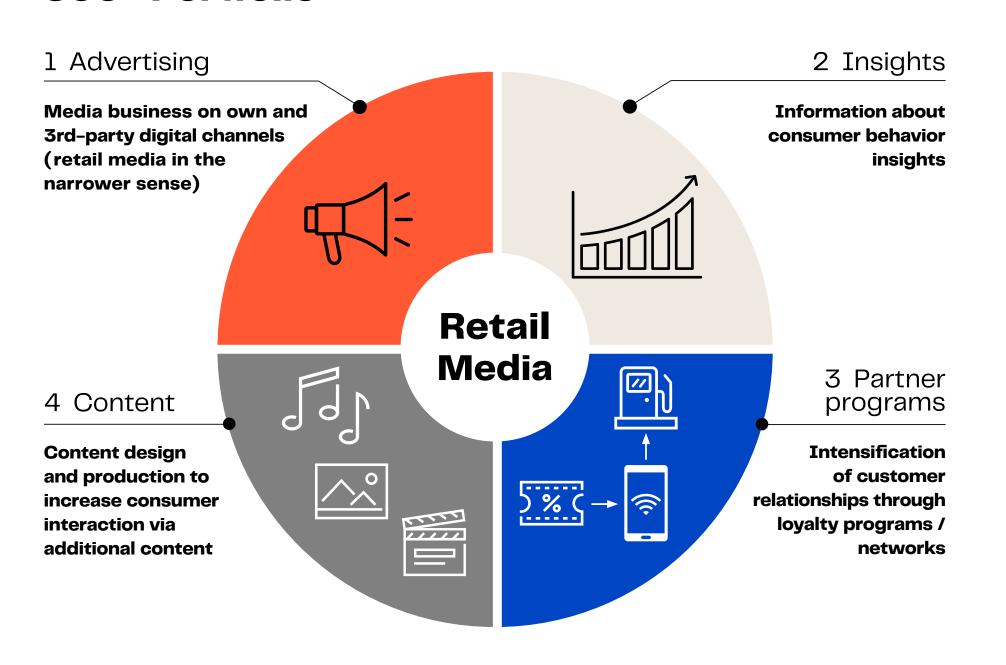

#### 360° Portfolio

## **Segments & Verticals**

| Segment                      | 1. Advertising                      |                            |                                                         |                                                                                     |                                                             |                                                                          |                                                                                          |                        | 2.                                  | 3.                                                | 4.                         |                                      |
|------------------------------|-------------------------------------|----------------------------|---------------------------------------------------------|-------------------------------------------------------------------------------------|-------------------------------------------------------------|--------------------------------------------------------------------------|------------------------------------------------------------------------------------------|------------------------|-------------------------------------|---------------------------------------------------|----------------------------|--------------------------------------|
| Area                         | Onsite                              |                            |                                                         |                                                                                     |                                                             |                                                                          | Offsite                                                                                  |                        |                                     | Insights                                          | Partner<br>programs        | Content                              |
| Verticals                    | Loyalty<br>App                      | Website                    | Market-<br>place                                        | Shop                                                                                | Mailing                                                     | Store                                                                    | Extended<br>Audiences                                                                    | Social                 | Search                              |                                                   |                            |                                      |
| <b>Product</b> Excerpt       | In-App<br>incentive,<br>Display ads | Display ads,<br>Brand page | Display ads,<br>Brand page,<br>Sponsored<br>product ads | Display ads,<br>Brand page,<br>Sponsored<br>product ads,<br>Parcel sup-<br>plements | Targeted<br>unaddressed<br>mailings,<br>Mail<br>integration | Digital<br>signage,<br>OOH,<br>Parking<br>space,<br>Cashier's<br>hatchet | Combi of<br>external<br>reach with<br>retail media<br>data, Display<br>ads, incl.<br>OOH | Social<br>media<br>ads | Search<br>media,<br>shopping<br>ads | Campaign-,<br>shopper- &<br>brand-<br>performance | Display ads,<br>Brand page | Content<br>creation &<br>enhancement |
| <b>Driver</b><br>Main driver | Reach                               | Visits                     | GMV                                                     | Sales                                                                               | Subscribers                                                 | Frequency                                                                | Reach                                                                                    | Reach                  | Visits                              | Customer<br>Data                                  | Additional<br>Revenues     | Reach                                |
| <b>KPI</b> Excerpt           | Impr.,<br>Clicks                    | Impr.,<br>Clicks           | Clicks,<br>Sales                                        | Clicks,<br>Sales                                                                    | Mail<br>openings,<br>Clicks                                 | Play-Outs,<br>Store<br>Customers                                         | Impr.,<br>Views                                                                          | Impr.,<br>Clicks       | Impr.,<br>Clicks                    | Consumer<br>behavior<br>(Data)                    | Clicks,<br>Sales           | Impr.,<br>View Time                  |